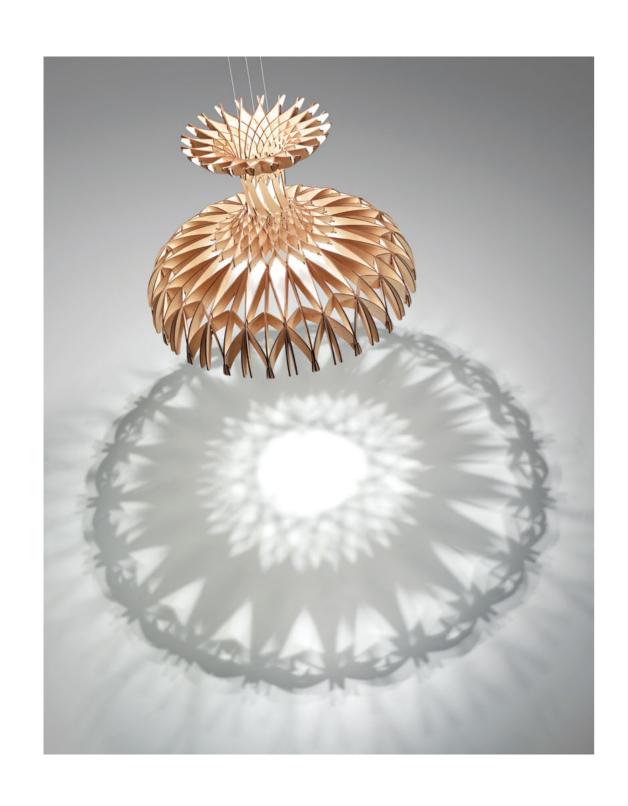

LIGHT IS THE INGREDIENT BREAKS A SPACE; LIGHT IS THE ELEMENTS IN ALL INTERIORS AND EXTERIORS.