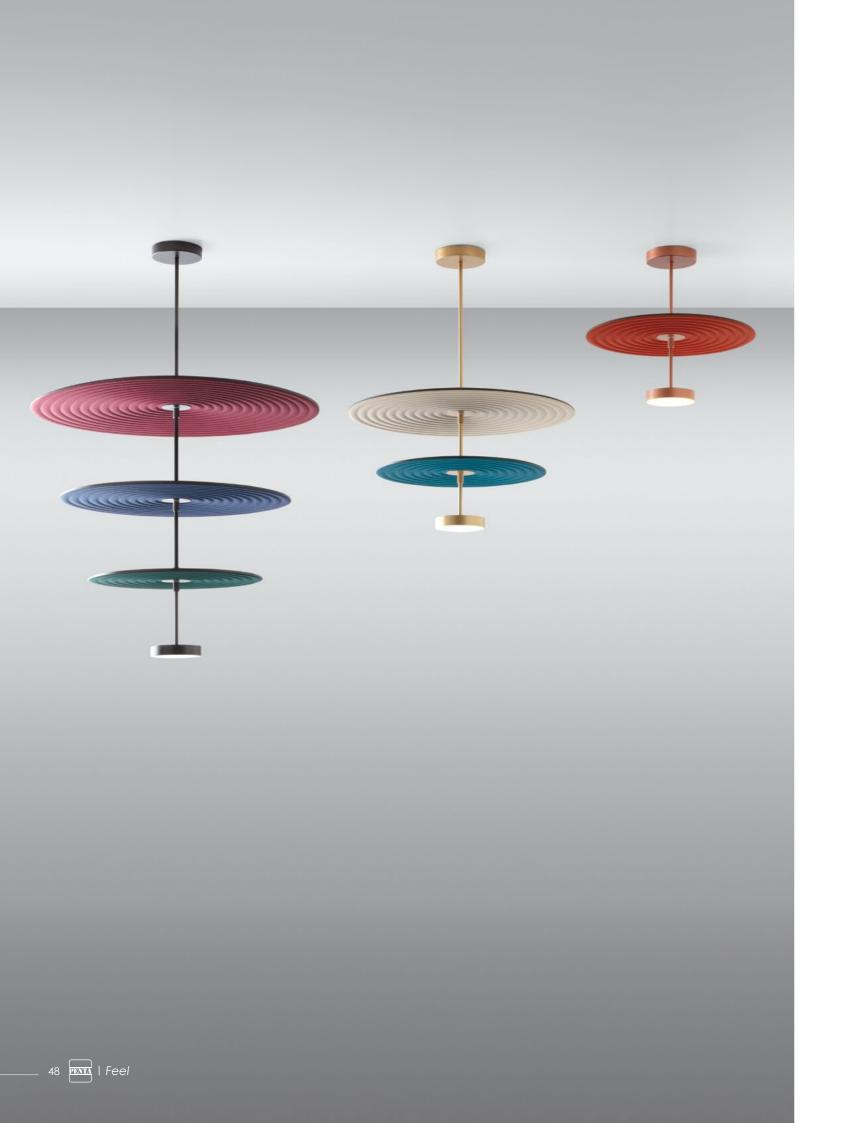

LIGHT IS THE INGREDIENT BREAKS A SPACE; LIGHT IS THE ELEMENTS IN ALL INTERIORS AND EXTERIORS.