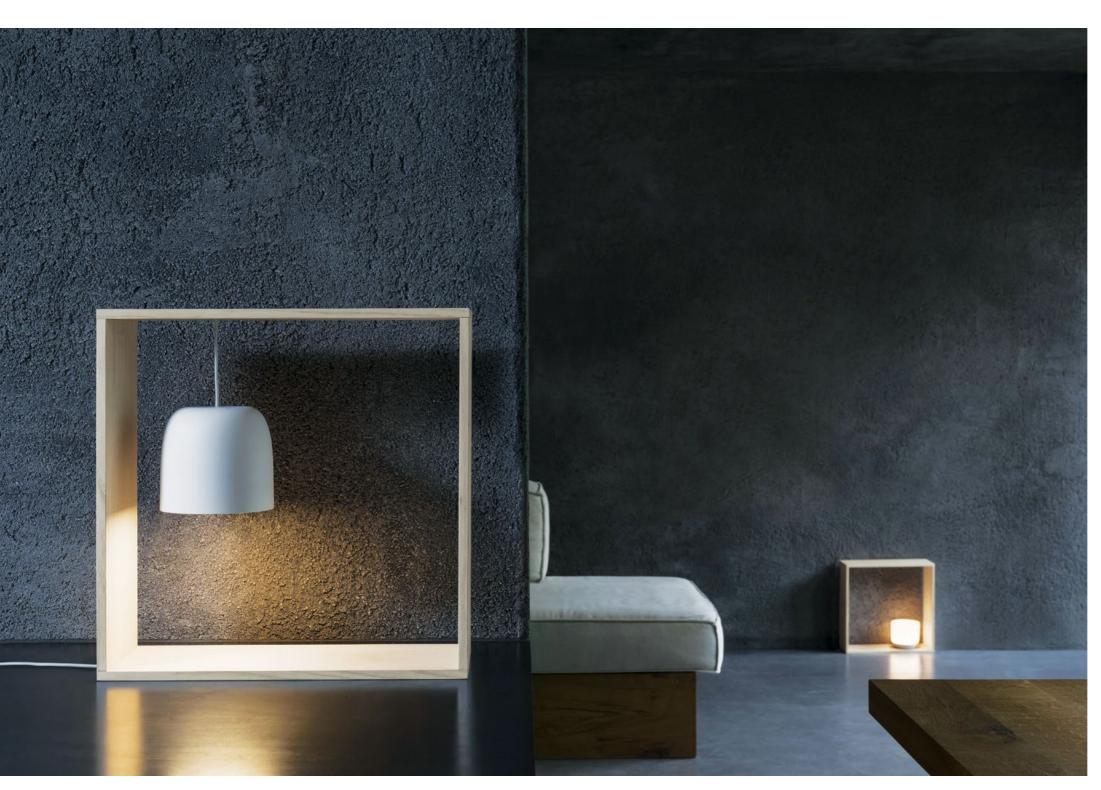

LIGHT IS THE INGREDIENT BREAKS A SPACE; LIGHT IS THE ELEMENTS IN ALL INTERIORS AND EXTERIORS.