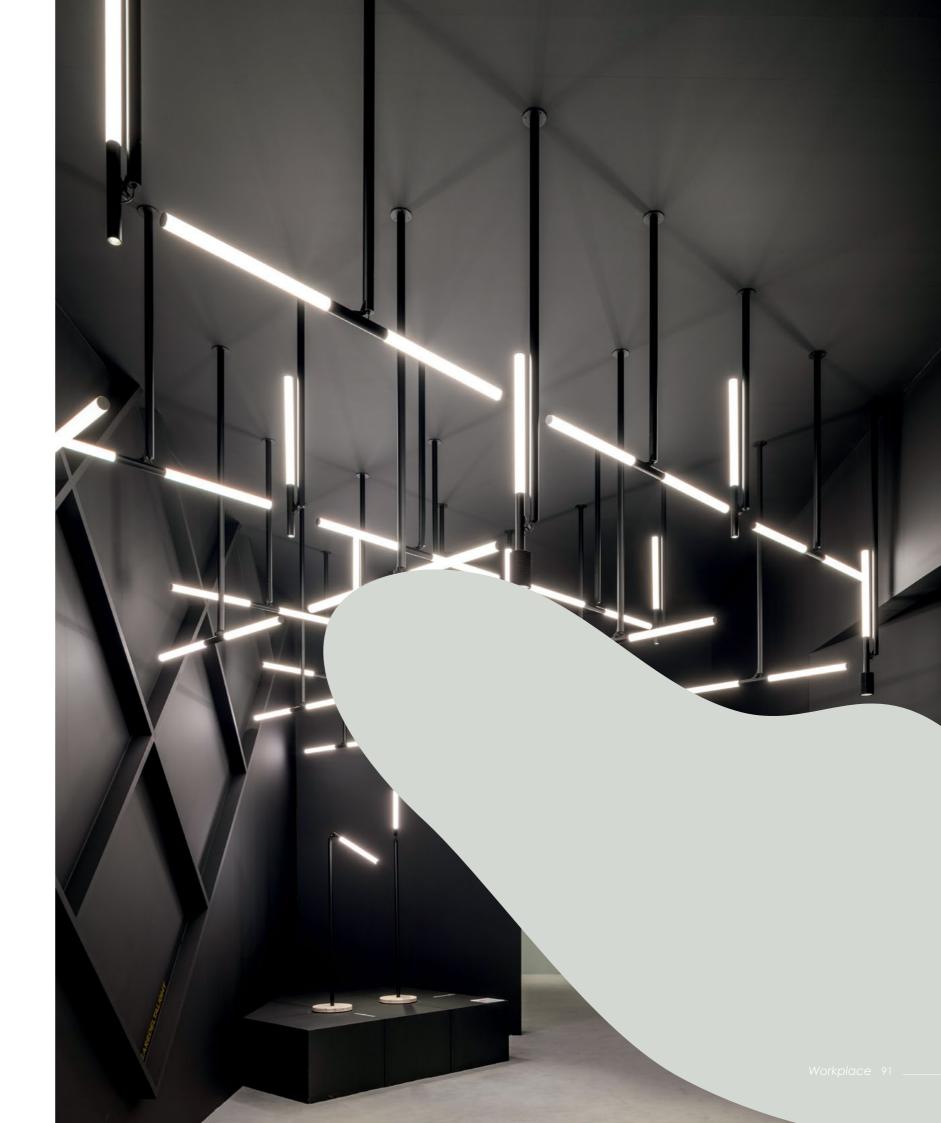

LIGHT IS THE INGREDIENT BREAKS A SPACE; LIGHT IS THE ELEMENTS IN ALL INTERIORS AND EXTERIORS.