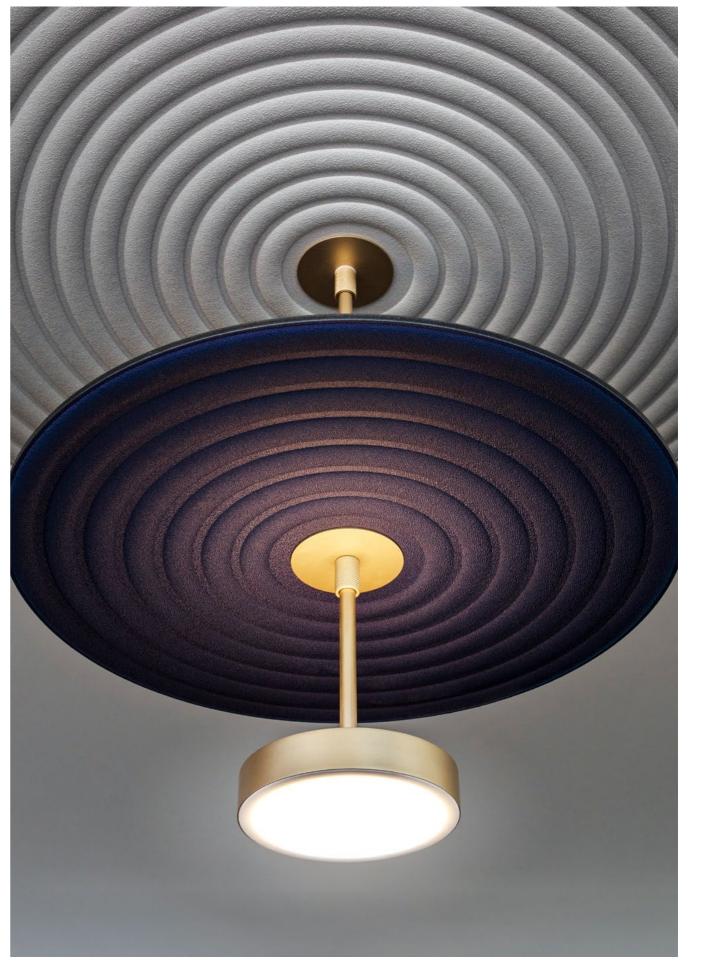

LIGHT IS THE INGREDIENT BREAKS A SPACE; LIGHT IS THE ELEMENTS IN ALL INTERIORS AND EXTERIORS.