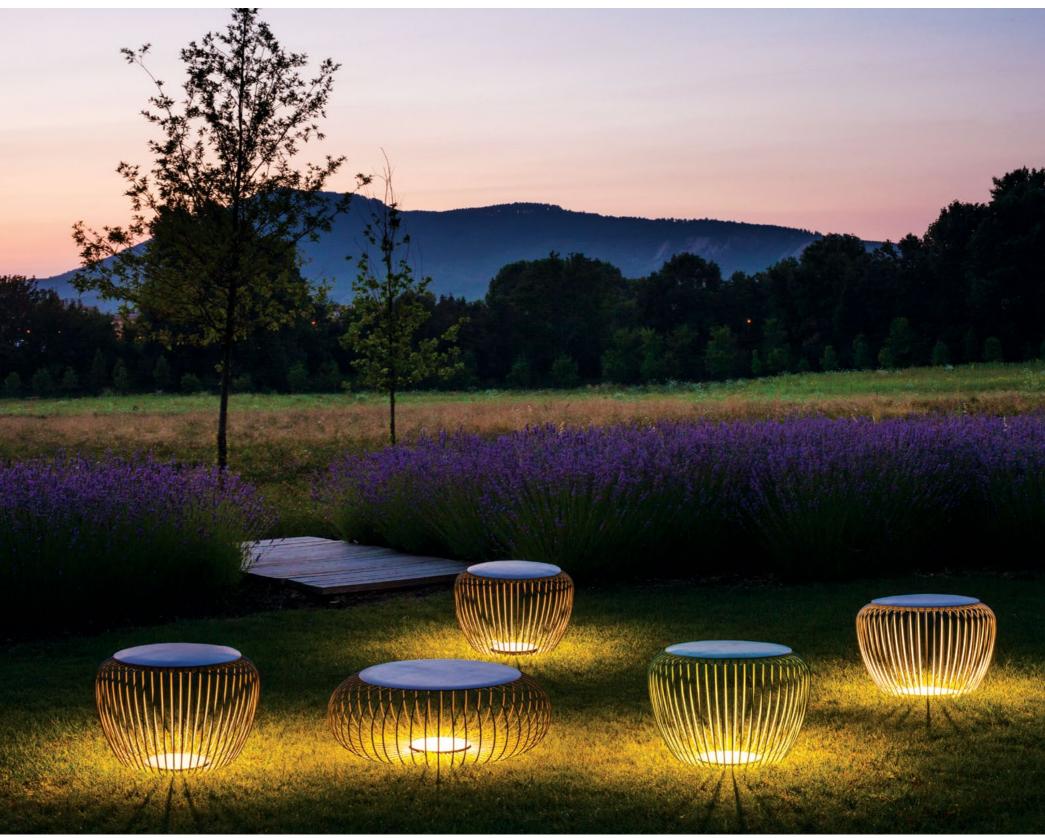

LIGHT IS THE INGREDIENT BREAKS A SPACE; LIGHT IS THE ELEMENTS IN ALL INTERIORS AND EXTERIORS.

# MAGICAL THAT MAKES OR AND MOST IMPORTANT