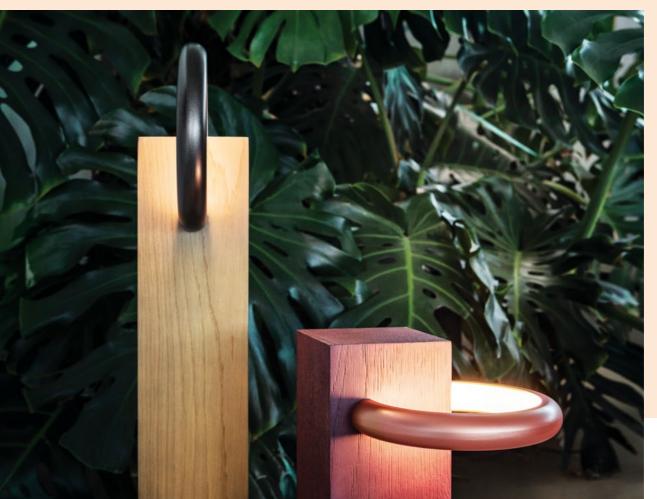

LIGHT IS THE INGREDIENT BREAKS A SPACE; LIGHT IS THE ELEMENTS IN ALL INTERIORS AND EXTERIORS.