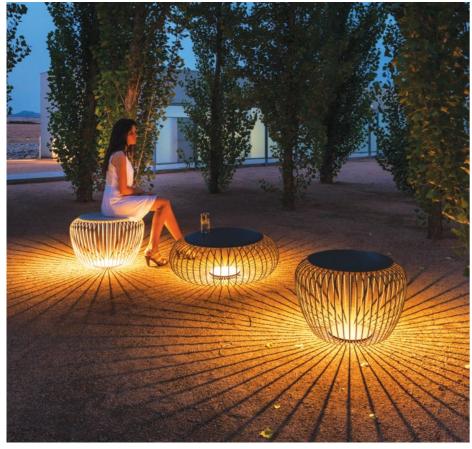

LIGHT IS THE INGREDIENT BREAKS A SPACE; LIGHT IS THE ELEMENTS IN ALL INTERIORS AND EXTERIORS.

# MAGICAL THAT MAKES OR AND MOST IMPORTANT