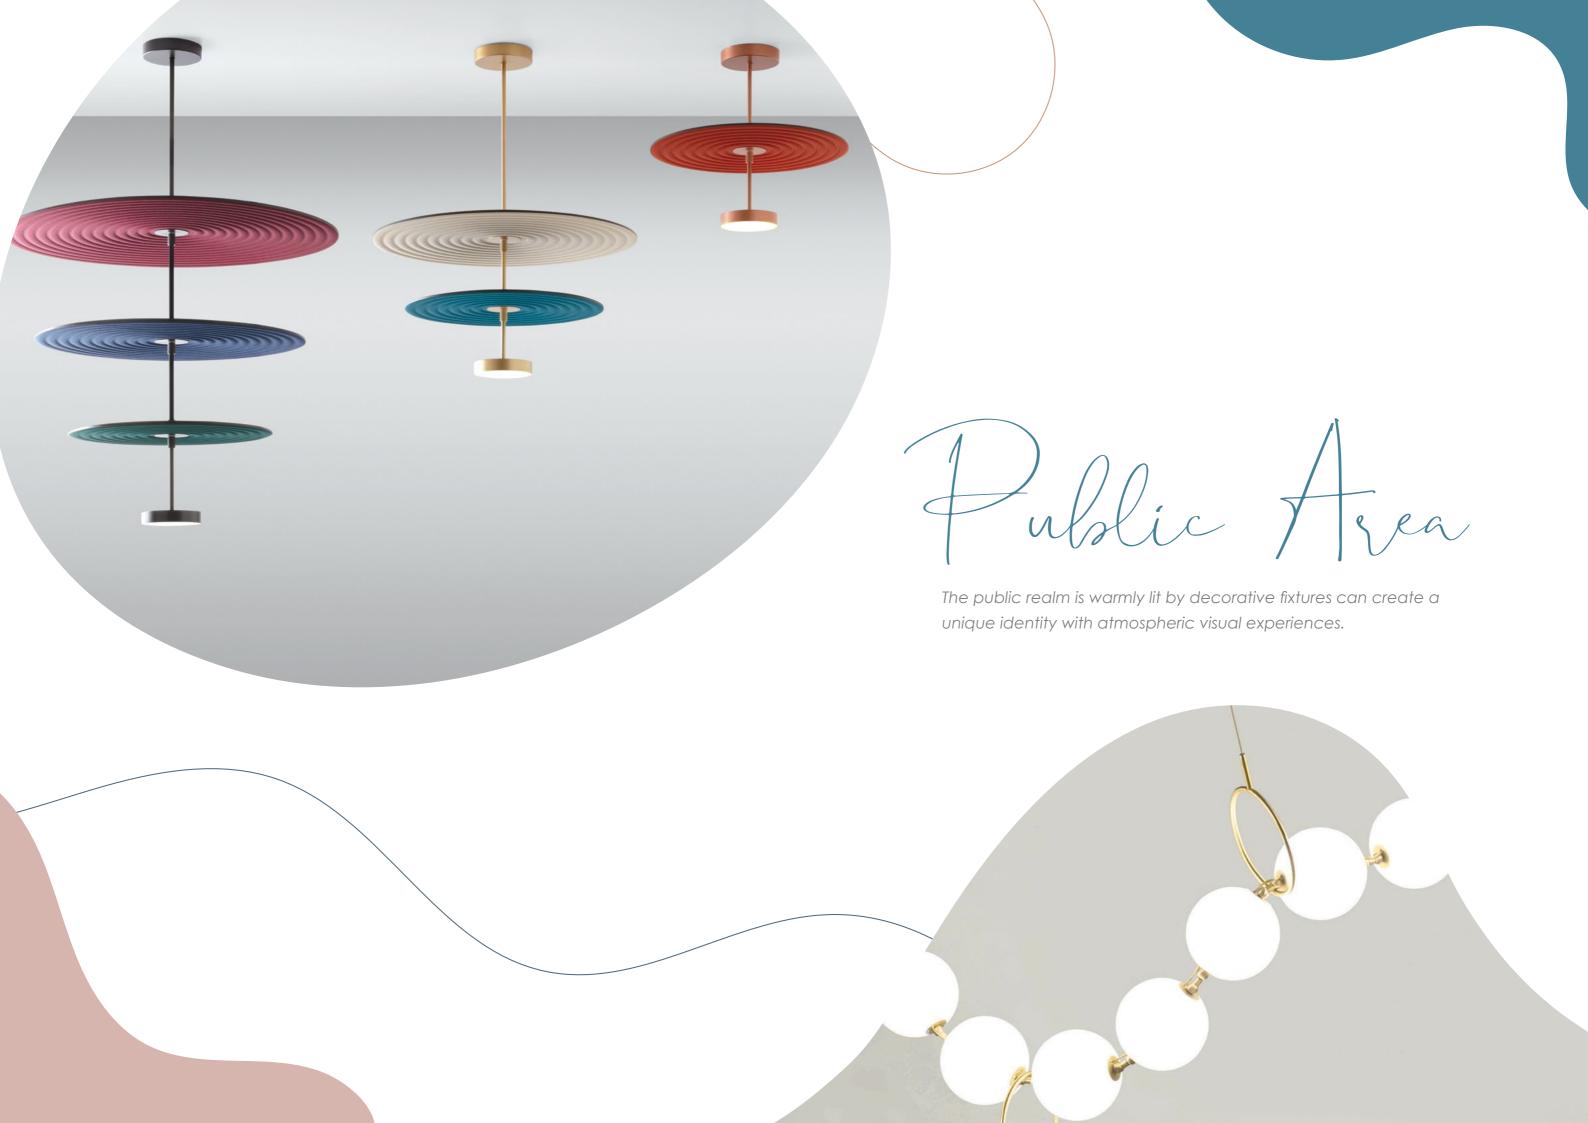

LIGHT IS THE INGREDIENT BREAKS A SPACE; LIGHT IS THE ELEMENTS IN ALL INTERIORS AND EXTERIORS.