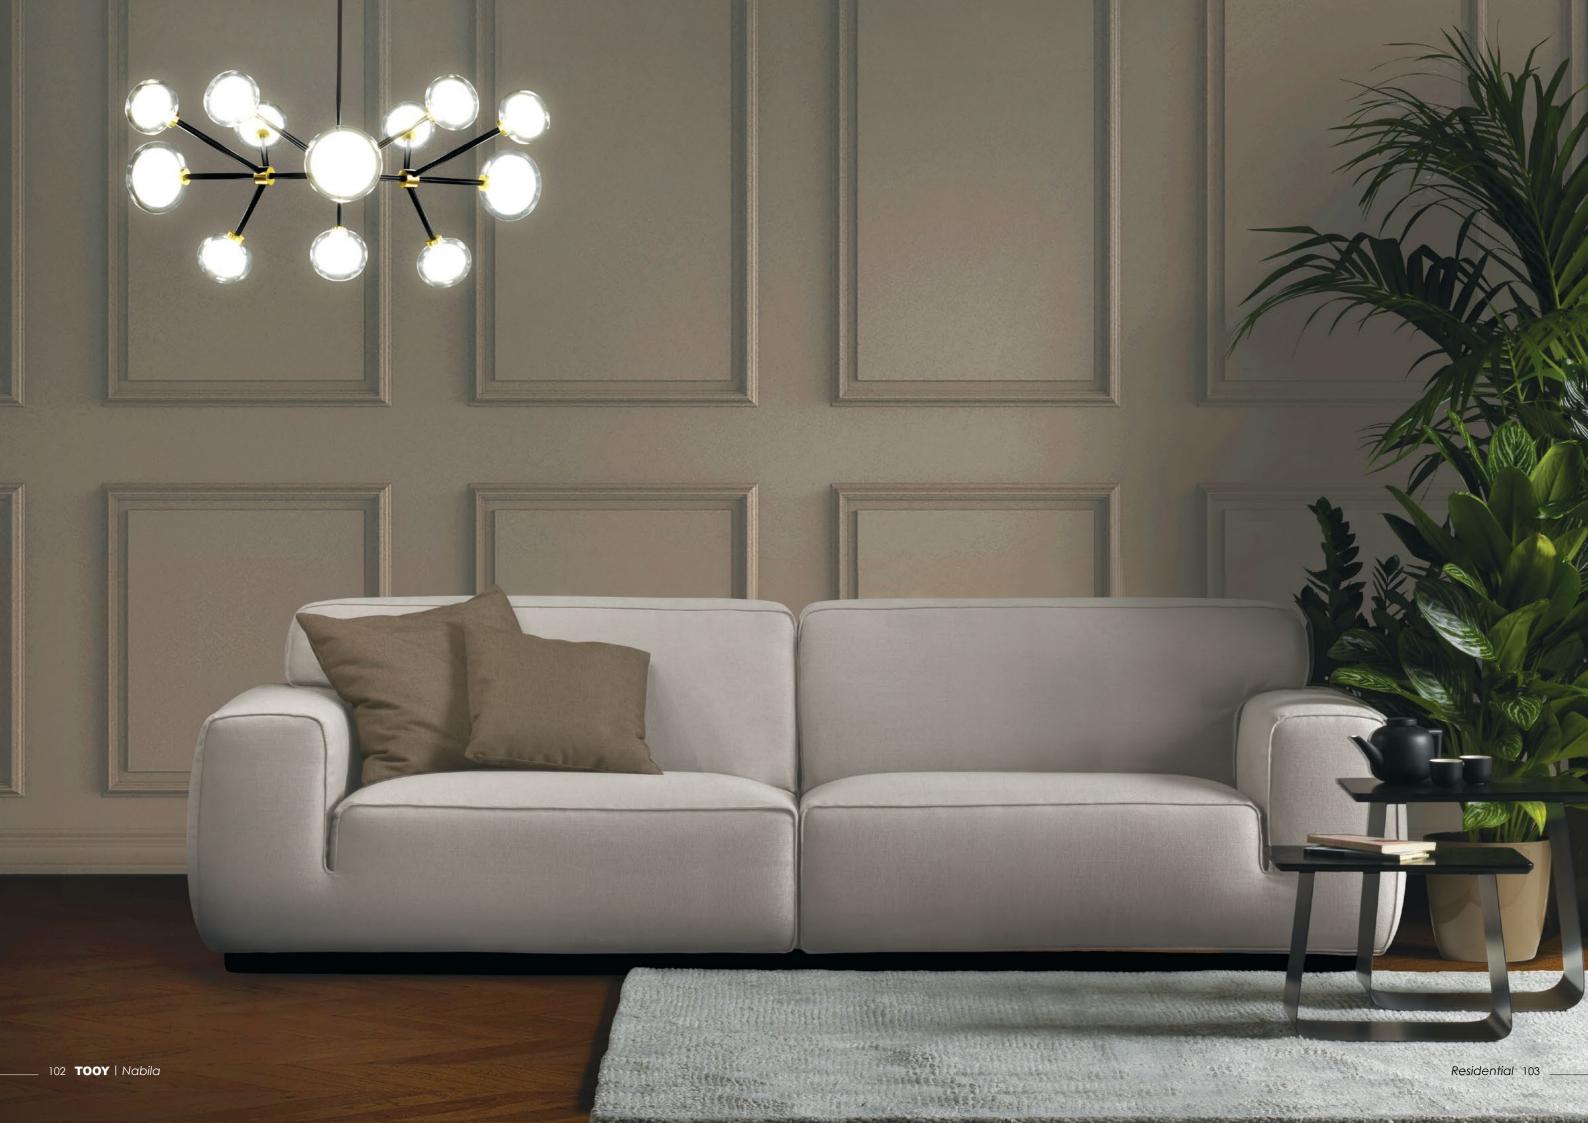

LIGHT IS THE INGREDIENT BREAKS A SPACE; LIGHT IS THE ELEMENTS IN ALL INTERIORS AND EXTERIORS.