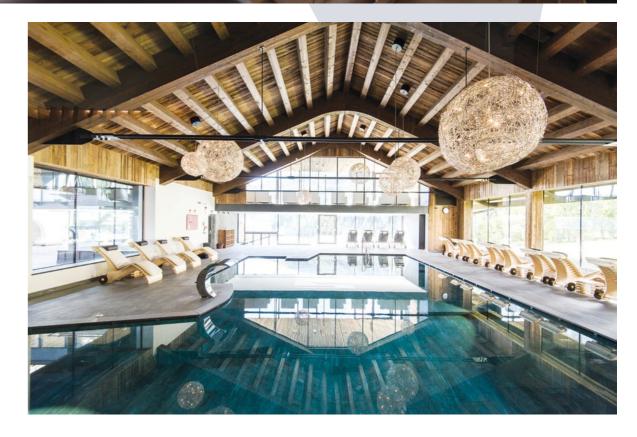

LIGHT IS THE INGREDIENT BREAKS A SPACE; LIGHT IS THE ELEMENTS IN ALL INTERIORS AND EXTERIORS.