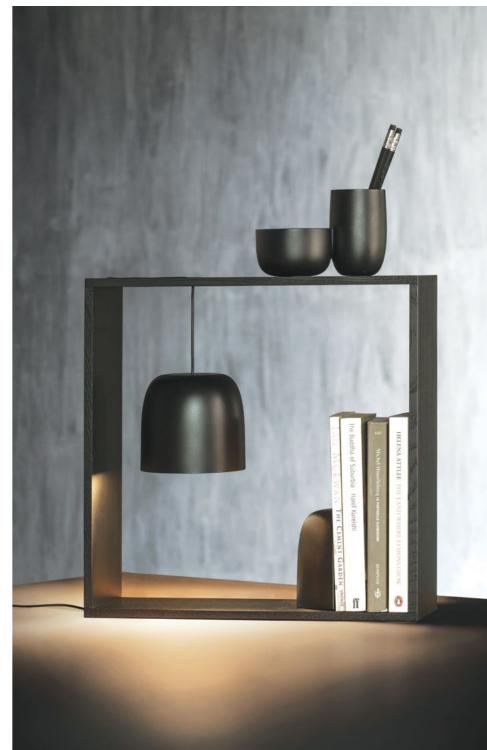

LIGHT IS THE INGREDIENT BREAKS A SPACE; LIGHT IS THE ELEMENTS IN ALL INTERIORS AND EXTERIORS.