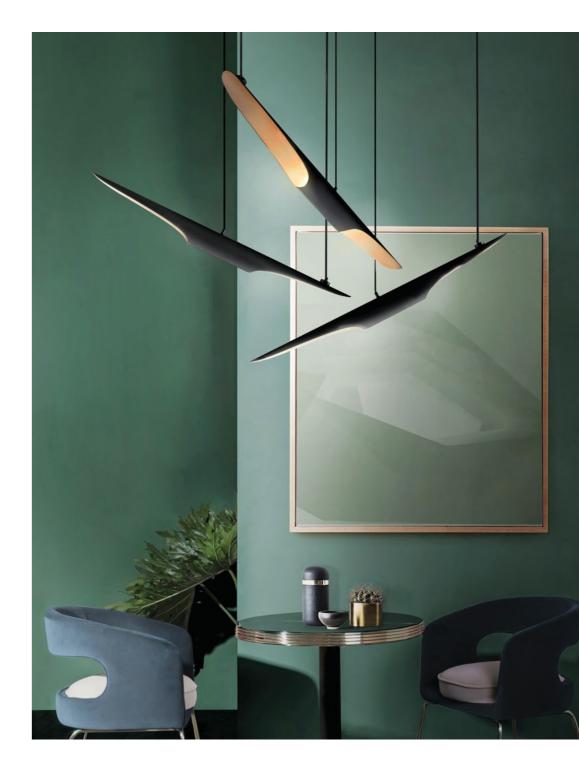

LIGHT IS THE INGREDIENT BREAKS A SPACE; LIGHT IS THE ELEMENTS IN ALL INTERIORS AND EXTERIORS.