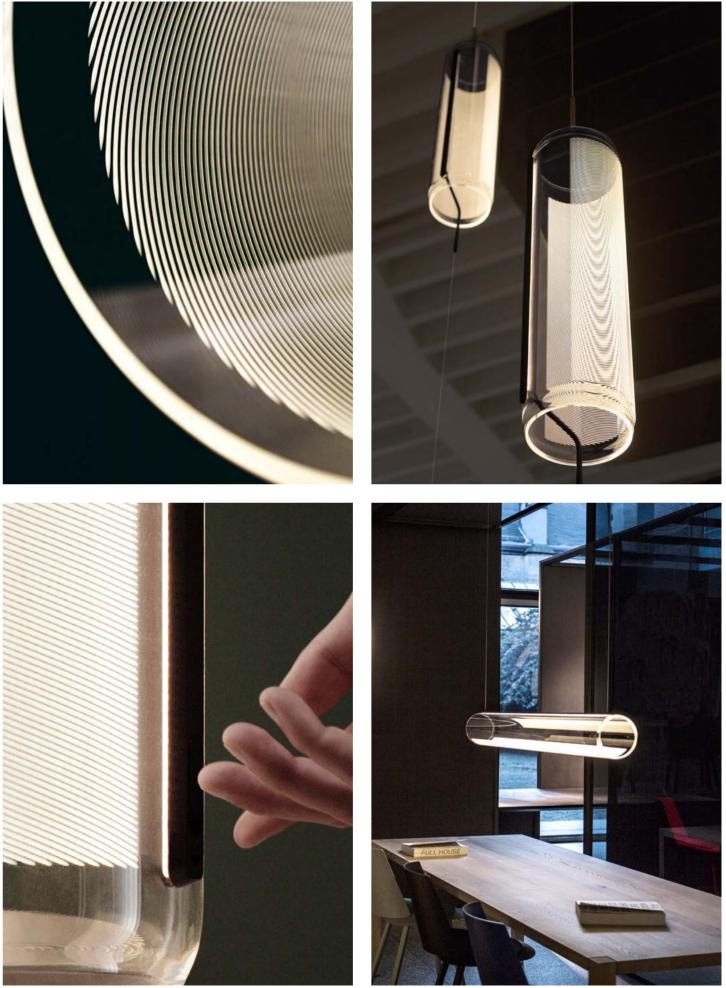

The luminous reflections generated by the prismatic diffuser inspired by high fashion create wonderful plays of light, making it a precious object ,giving refinement to a unique and unmistakable collection.

Translucent ///// 31