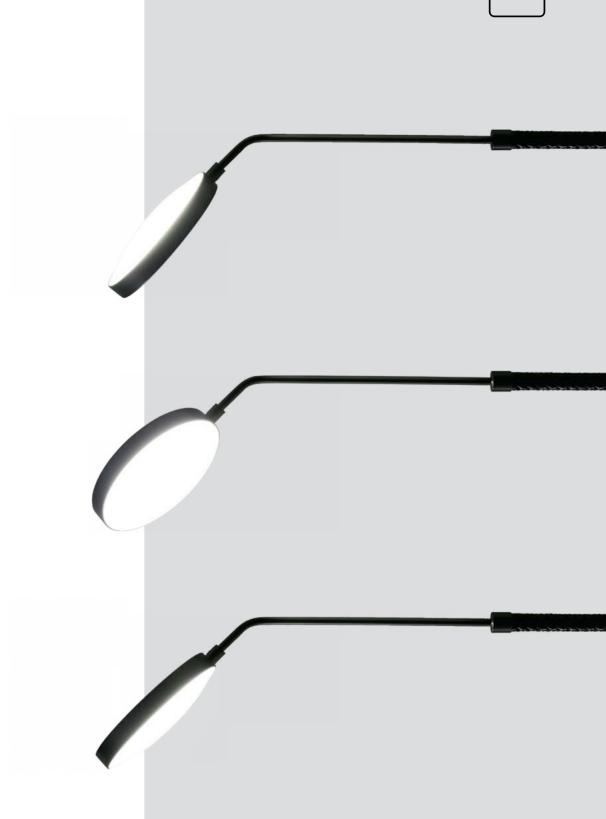

#### karboxx

Ideal solution for work spaces requiring lightness and elegant functionality.

Series: Fly

Series: Invisible