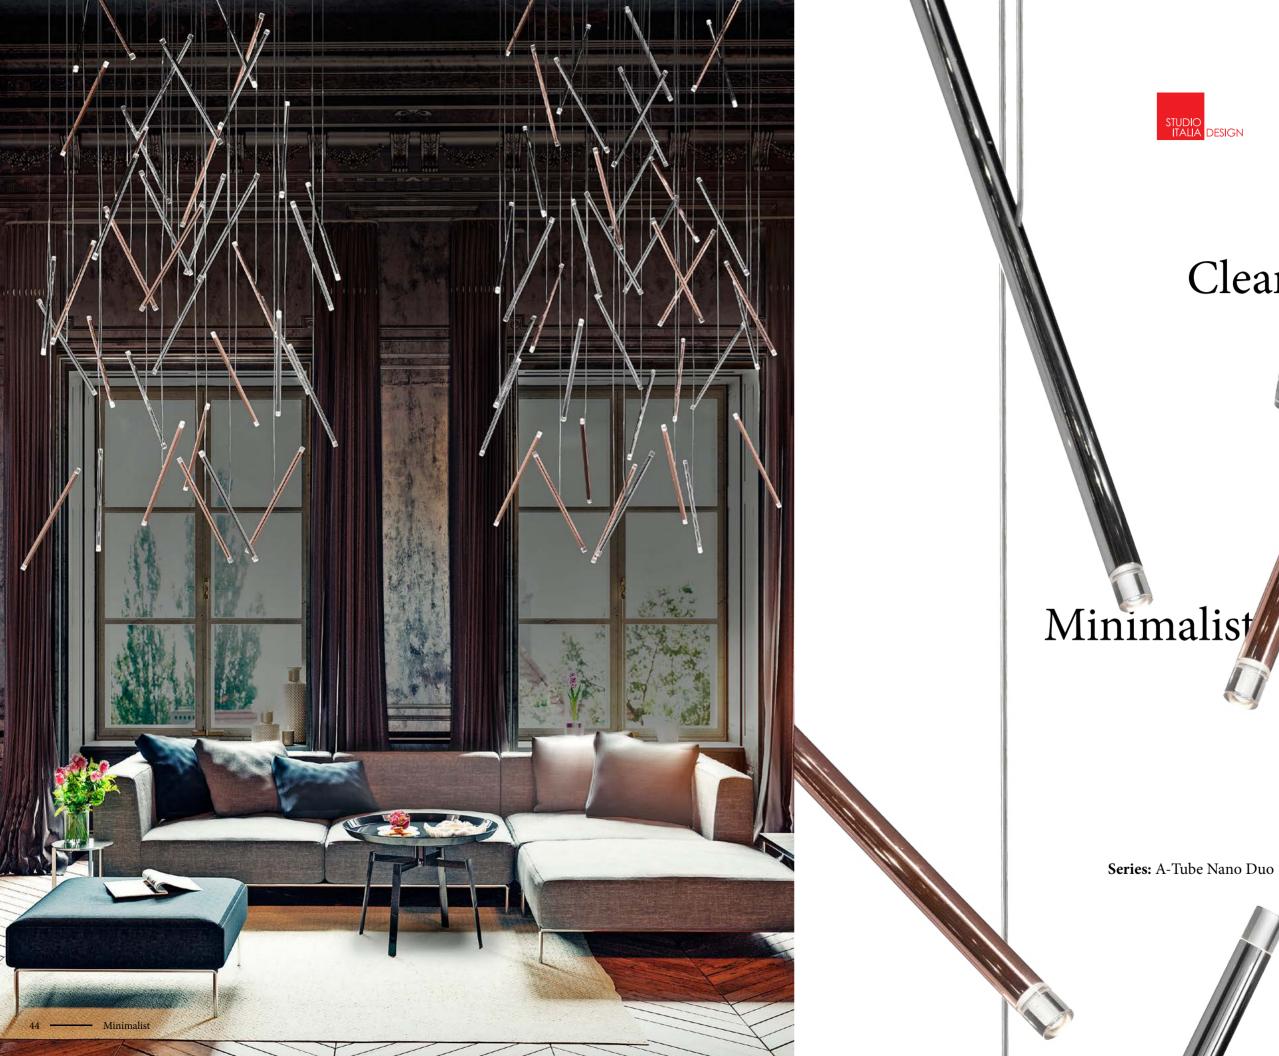

istucer Trans it Translucent Transluent Translucent Transluent Translucent Transluent Translucent Transluent Translucent Translut Translucent Transluit Translucent Transluc-

Translucent Translucent Franslucent Translucent Transl













The luminous reflections generated by the prismatic diffuser inspired by high fashion create wonderful plays of light, making it a precious object ,giving refinement to a unique and unmistakable collection.











Translucent ///// 31



## IRONIC, EVOCATIVE, PLAYFUL

A circle of light that evokes a toy preserved in the memory.



MOROSINI Iuce & design

Series: Trottola





Series: Ersa





#### **:**Fabbian



Series: Saya

### Minimalist





ΙS





MORE











Series: Spoon



A playful yet simple uniqueness

Traditional Nordic Design





## Clean





#### karboxx

Ideal solution for work spaces requiring lightness and elegant functionality.



Series: Fly









Series: Invisible

### Grok

# NVISIBLE



# Resplendent

The second



p.64























Series: Waltz of Vienna







#### karboxx















Series: Nautilus







Series: Organic Atomic

 $\mathsf{Pieter}\;\mathsf{Adam}^{^{\scriptscriptstyle{\mathsf{m}}}}$ 

Pieter Adam™

#### Encompasses The shape and Warm Shine

## of a

# Radiant Sun

Series: Le Soleil







## Zodiac

www.zodiaclighting.com