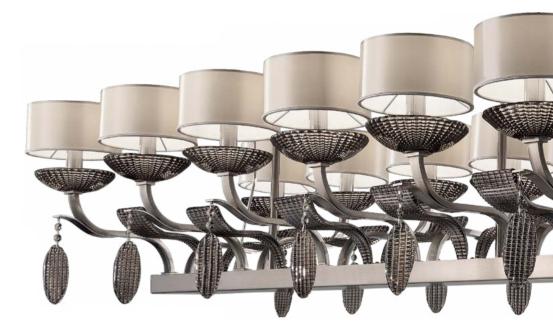

e prismatic diffuser inspired by high fashion create wonderful plays of light, making it a precious object ,giving refinement to a unique and unmistakable collection.











Translucent ///// 31



## IRONIC, EVOCATIVE, PLAYFUL

A circle of light that evokes a toy preserved in the memory.



MOROSINI Iuce & design

Series: Trottola





Series: Ersa





#### **:**Fabbian



Series: Saya

### Minimalist





ΙS





MORE











Series: Spoon



A playful yet simple uniqueness

Traditional Nordic Design





## Clean





#### karboxx

Ideal solution for work spaces requiring lightness and elegant functionality.



Series: Fly









Series: Invisible

### Grok

# NVISIBLE



# Resplendent

The second



p.64























Series: Waltz of Vienna







#### karboxx















Series: Nautilus







Series: Organic Atomic

 $\mathsf{Pieter}\;\mathsf{Adam}^{^{\scriptscriptstyle{\mathsf{m}}}}$ 

Pieter Adam™

#### Encompasses The shape and Warm Shine

## of a

# Radiant Sun

Series: Le Soleil







## Zodiac

www.zodiaclighting.com