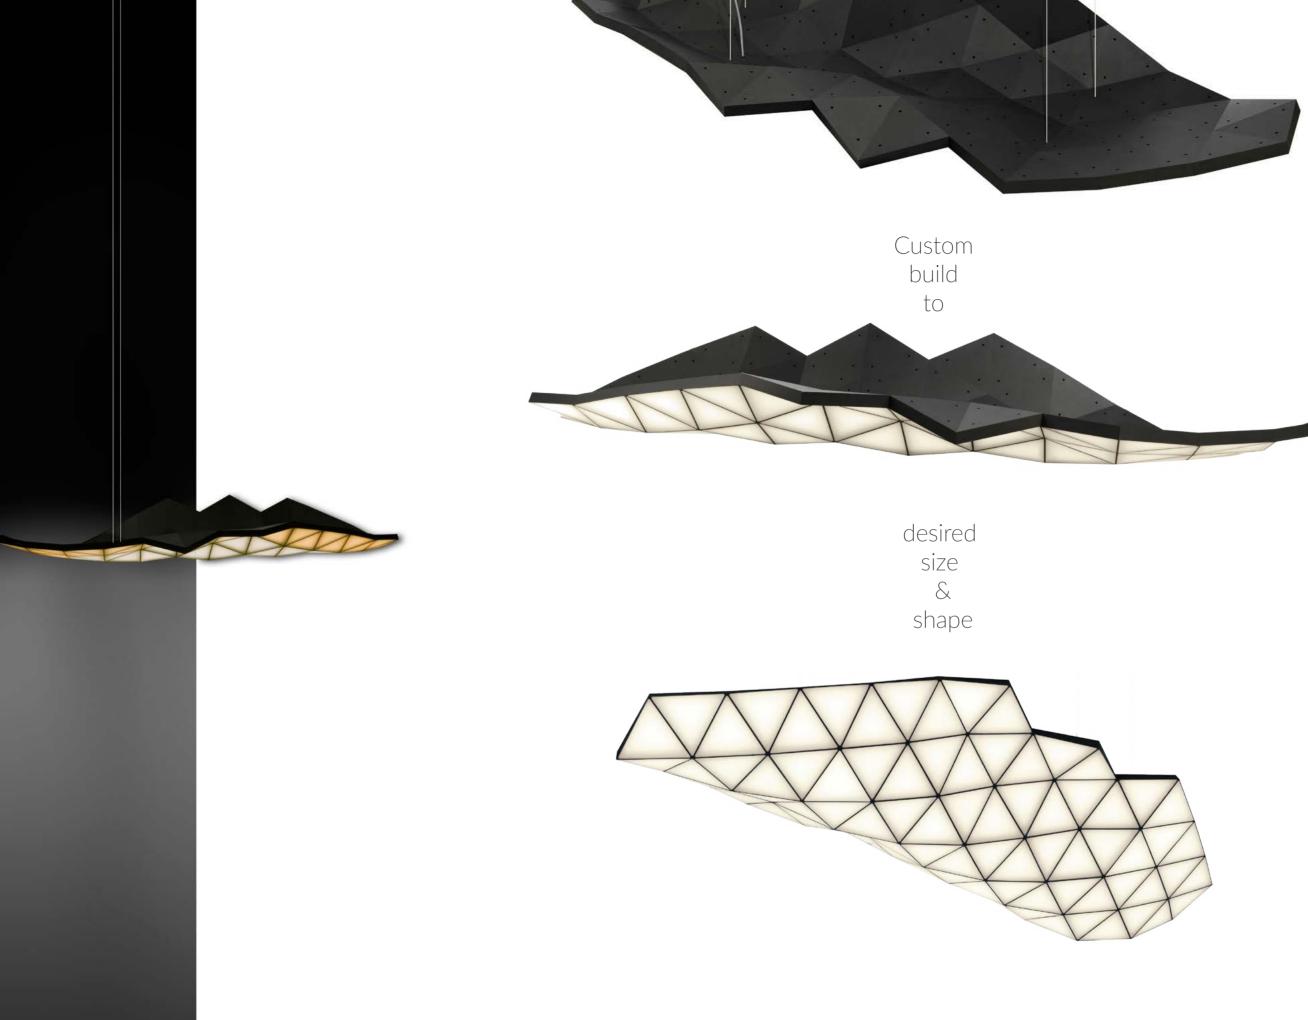

## Zodiac

Lighting Catalogue









 $\vee$  | 3 |  $\wedge$ 



Series: Palma



 $\vee$  | 3 |  $\wedge$ 



#### ertiluz<sup>®</sup>











#### Series: Sorry Giotto







#### Tokio.

Series: Trilight

Translucent Transl

8.50

ranslu

ucent In Insluce

Insluce Transl

slucem Translu

Cent Tragenice

Translucer. Trins

lucent Translu

anslucent Trar

hslucent Transluce

lucent Translucen

nslucer

mslucent Tra

nt in istucer Trans it Translucent Transluent Translucent Transluent Translucent Transluent Translucent Transluent Translucent Translut Translucent Transluit Translucent Transluc-

Translucent Translucent Franslucent Translucent Transl













The luminous reflections generated by the prismatic diffuser inspired by high fashion create wonderful plays of light, making it a precious object ,giving refinement to a unique and unmistakable collection.











Translucent ///// 31



## IRONIC, EVOCATIVE, PLAYFUL

A circle of light that evokes a