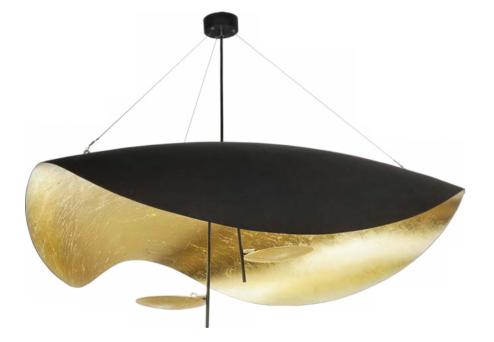

nt Transl













The luminous reflections generated by the prismatic diffuser inspired by high fashion create wonderful plays of light, making it a precious object ,giving refinement to a unique and unmistakable collection.











Translucent ///// 31



## IRONIC, EVOCATIVE, PLAYFUL

A circle of light that evokes a toy preserved in the memory.



MOROSINI Iuce & design

Series: Trottola





Series: Ersa





#### **:**Fabbian



Series: Saya

### Minimalist





ΙS





MORE











Series: Spoon



A playful yet simple uniqueness

Traditional Nordic Design





## Clean





#### karboxx

Ideal solution for work spaces requiring lightness and elegant functionality.



Series: Fly









Series: Invisible

### Grok

# NVISIBLE



# Resplendent

The second



p.64























Series: Waltz of Vienna







#### karboxx















Series: Nautilus







Series: Organic Atomic

 $\mathsf{Pieter}\;\mathsf{Adam}^{^{\scriptscriptstyle{\mathsf{m}}}}$ 

Pieter Adam™

#### Encompasses The shape and Warm Shine

## of a

# Radiant Sun

Series: Le Soleil







## Zodiac

www.zodiaclighting.com