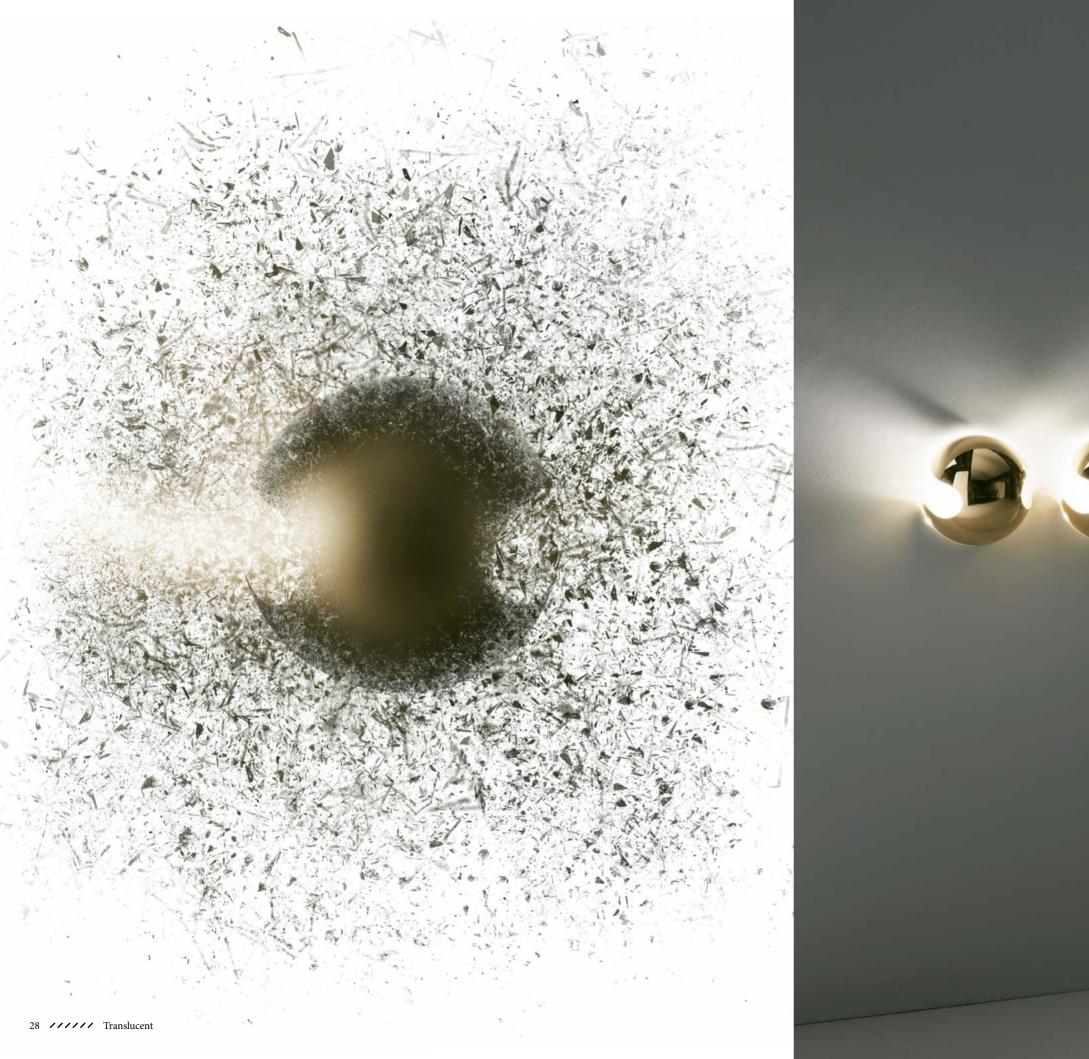

The luminous reflections generated by the prismatic diffuser inspired by high fashion create wonderful plays of light, making it a precious object ,giving refinement to a unique and unmistakable collection.

Translucent ///// 31