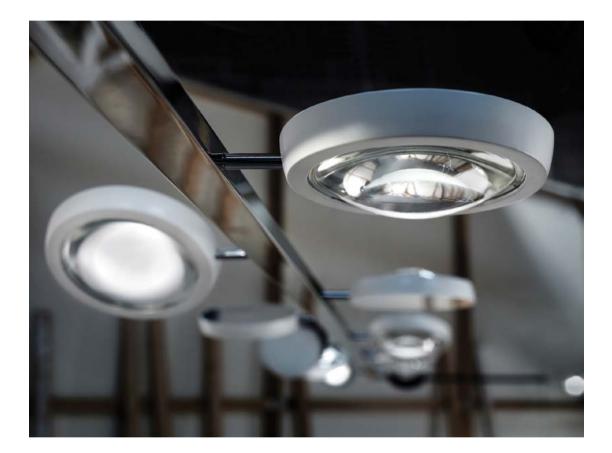

#### karboxx

Ideal solution for work spaces requiring lightness and elegant functionality.

Series: Fly

Series: Invisible