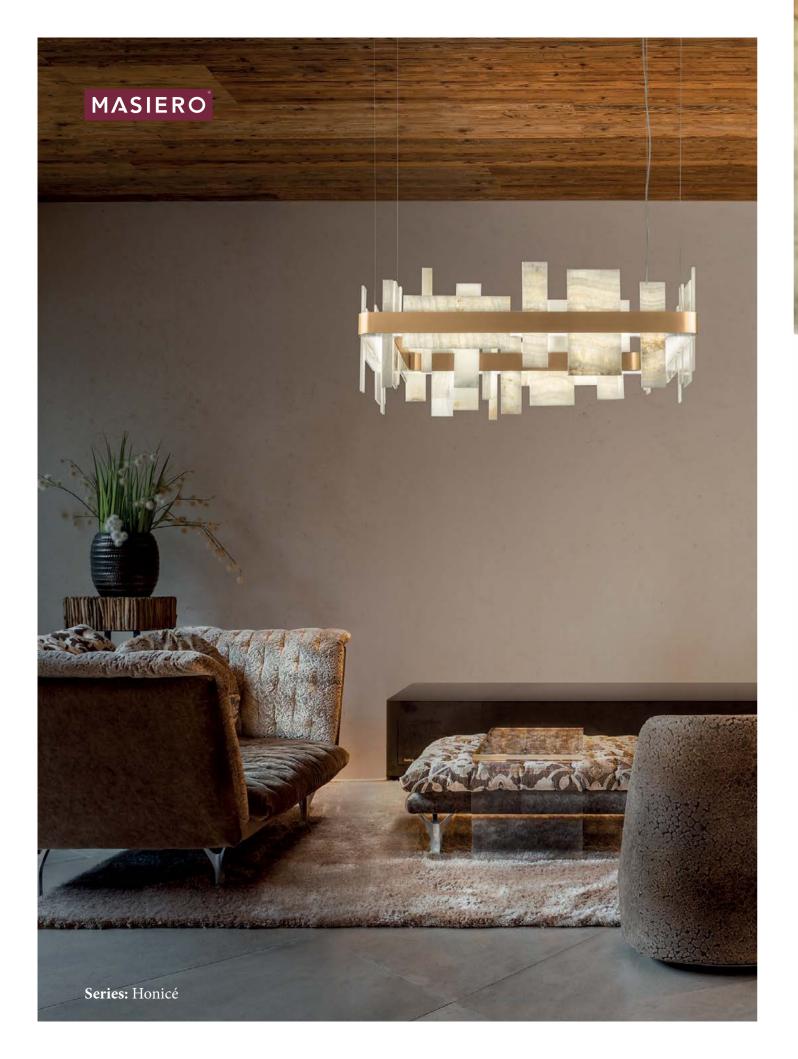

nslucent Transl













The luminous reflections generated by the prismatic diffuser inspired by high fashion create wonderful plays of light, making it a precious object ,giving refinement to a unique and unmistakable collection.











Translucent ///// 31



## IRONIC, EVOCATIVE, PLAYFUL

A circle of light that evokes a toy preserved in the memory.



MOROSINI Iuce & design

Series: Trottola





Series: Ersa





#### **:**Fabbian



Series: Saya

### Minimalist





ΙS





MORE











Series: Spoon



A playful yet simple uniqueness

Traditional Nordic Design





## Clean





#### karboxx

Ideal solution for work spaces requiring lightness and elegant functionality.



Series: Fly









Series: Invisible

### Grok

# NVISIBLE



# Resplendent

The second



p.64























Series: Waltz of Vienna







#### karboxx















Series: Nautilus







Series: Organic Atomic

 $\mathsf{Pieter}\;\mathsf{Adam}^{^{\scriptscriptstyle{\mathsf{m}}}}$ 

Pieter Adam™

#### Encompasses The shape and Warm Shine

## of a

# Radiant Sun

Series: Le Soleil







## Zodiac

www.zodiaclighting.com