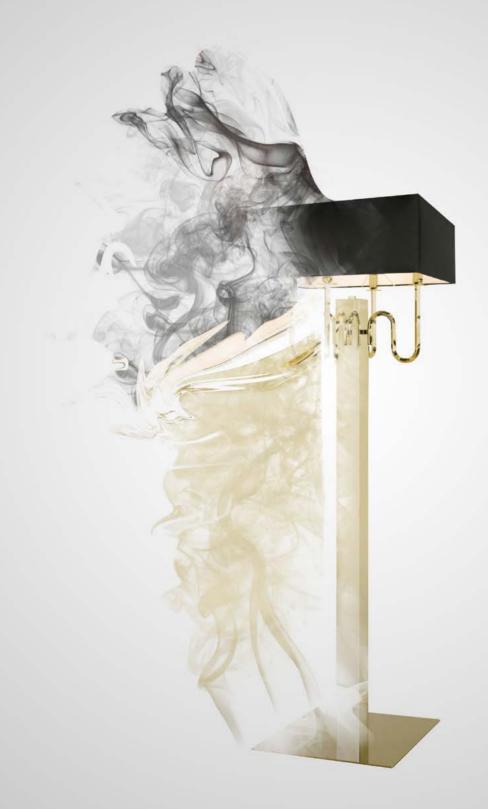

The luminous reflections generated by the prismatic diffuser inspired by high fashion create wonderful plays of light, making it a precious object ,giving refinement to a unique and unmistakable collection.











Translucent ///// 31



## IRONIC, EVOCATIVE, PLAYFUL

A circle of light that evokes a toy preserved in the memory.



MOROSINI Iuce & design

Series: Trottola





Series: Ersa





#### **:**Fabbian



Series: Saya

### Minimalist





ΙS





MORE











Series: Spoon



A playful yet simple uniqueness

Traditional Nordic Design





## Clean





#### karboxx

Ideal solution for work spaces requiring lightness and elegant functionality.



Series: Fly









Series: Invisible

### Grok

# NVISIBLE



# Resplendent

The second



p.64























Series: Waltz of Vienna







#### karboxx















Series: Nautilus







Series: Organic Atomic

 $\mathsf{Pieter}\;\mathsf{Adam}^{^{\scriptscriptstyle{\mathsf{m}}}}$ 

Pieter Adam™

#### Encompasses The shape and Warm Shine

## of a

# Radiant Sun

Series: Le Soleil







## Zodiac

www.zodiaclighting.com